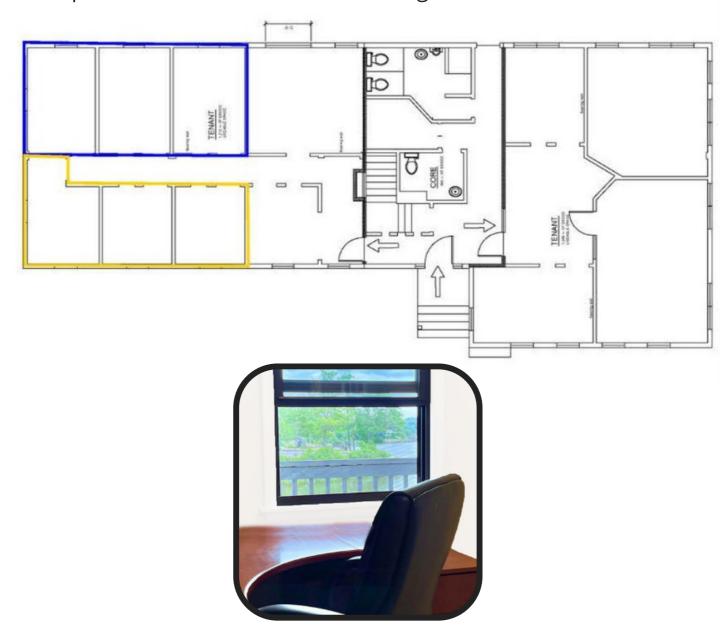

## PROPERTY FEATURES AND AMENITIES

- 1 mile to Westport Train Station
- Access to I-95 (Exit 17) & Merritt Parkway (Exit 41)
- Abundant on-site parking
- Shared Kitchen/Pantry area
- Shared conference space available
- Easy Access to Downtown Westport and Saugatuck
- Unparalleled views of the Saugatuck River